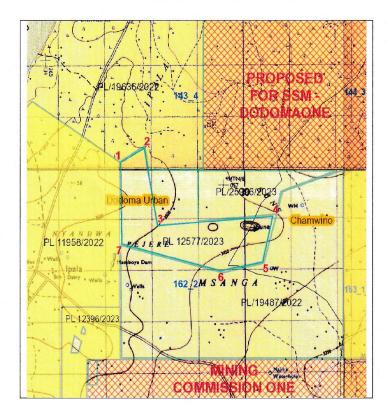

#### WHEREAS:

- A. The Licenses Holder is the legal owner of Prospecting Licenses ("the PLs") and Primary Mining Licenses ("the PMLs"), collectively to be referred to as "the Licenses" as more particularly described in **Schedule "A"** to this Agreement and in respect of the lands situated in Singida and Dodoma Regions in the United Republic of Tanzania shown on the map attached as **Schedule "B"** to this Agreement ("the Licenses Area"); and
- B. The Parties intend to set out in this Agreement the terms and conditions upon which the Company will acquire from the Licenses Holder seventy-five per centum (75%) interest in the Licenses and thereafter participate with the Licenses Holder for the

## PROSPECTING LICENCE NO. PL 12560/2023

I, Eng. Yahya I. Samamba, EXECUTIVE SECRETARY, subject to the provisions of The Mining Act, Cap. 123 and of the regulations made thereunder or which may come into force during the continuance of this Licence, or any renewal thereof and pursuant to the powers conferred upon me under Section 32 of The Mining Act, Cap. 123 hereby grant to M/S SF RESOURCES LTD (hereinafter called the Licensee) a Prospecting Licence - Metallic Minerals, to prospect for Lithium in Chamwino District, over an area described in Annex A (hereinafter called the Licence Area), conferring on the Licensee the right to carry on such prospecting operations, abide to Annex B, Annex C and Annex D and execute such other works as are necessary for that purpose.