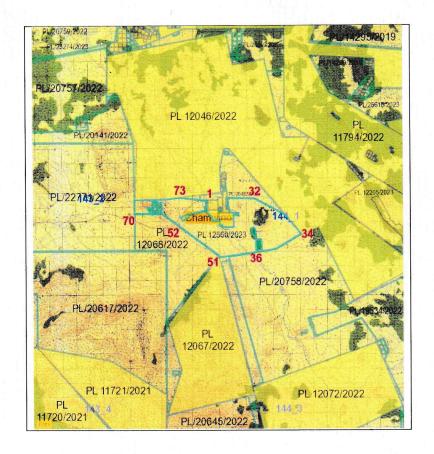

#### WHEREAS:

- A. The Licenses Holder is the legal owner of Prospecting Licenses ("the PLs") and Primary Mining Licenses ("the PMLs"), collectively to be referred to as "the Licenses" as more particularly described in **Schedule "A"** to this Agreement and in respect of the lands situated in Singida and Dodoma Regions in the United Republic of Tanzania shown on the map attached as **Schedule "B"** to this Agreement ("the Licenses Area"); and
- B. The Parties intend to set out in this Agreement the terms and conditions upon which the Company will acquire from the Licenses Holder seventy-five per centum (75%) interest in the Licenses and thereafter participate with the Licenses Holder for the

## PROSPECTING LICENCE NO. PL 12560/2023

I, Eng. Yahya I. Samamba, EXECUTIVE SECRETARY, subject to the provisions of The Mining Act, Cap. 123 and of the regulations made thereunder or which may come into force during the continuance of this Licence, or any renewal thereof and pursuant to the powers conferred upon me under Section 32 of The Mining Act, Cap. 123 hereby grant to M/S SF RESOURCES LTD (hereinafter called the Licensee) a Prospecting Licence - Metallic Minerals, to prospect for Lithium in Chamwino District, over an area described in Annex A (hereinafter called the Licence Area), conferring on the Licensee the right to carry on such prospecting operations, abide to Annex B, Annex C and Annex D and execute such other works as are necessary for that purpose.