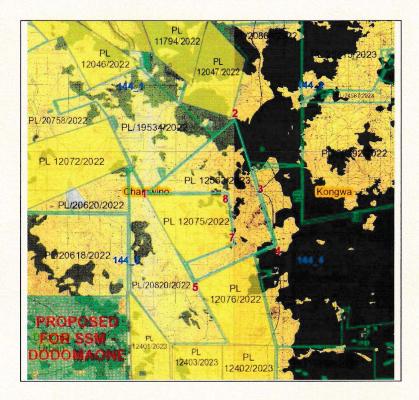

## ANNEX A

#### **DESCRIPTION OF THE LICENCE AREA**

Subject to Section 95 of the Mining Act, Cap. 123 the Licence is in **Chamwino** District, QDS **144/1**, **144/2**, **144/3**, **144/4** defined by lines of latitude and longitude having the following corner coordinates (Arc 1960):

| Corner | Latitude                     | Longitude                  |
|--------|------------------------------|----------------------------|
| 1      | - 05 deg. 47 min. 9.00 sec.  | 36 deg. 10 min. 38.00 sec. |
| 2      | - 05 deg. 43 min. 22.00 sec. | 36 deg. 15 min. 2.00 sec.  |
|        | - 05 deg. 46 min. 55.00 sec. | 36 deg. 16 min. 9.00 sec.  |
| 4      | - 05 deg. 49 min. 47.00 sec. | 36 deg. 17 min. 2.00 sec.  |
| 5      | - 05 deg. 51 min. 39.00 sec. | 36 deg. 13 min. 3.00 sec.  |
| 6      | - 05 deg. 50 min. 44.00 sec. | 36 deg. 12 min. 38.00 sec. |
| 7      | - 05 deg. 49 min. 45.00 sec. | 36 deg. 15 min. 2.00 sec.  |
| 8      | - 05 deg. 47 min. 7.00 sec.  | 36 deg. 14 min. 42.00 sec. |

|                   | <u>_egend</u> |  |
|-------------------|---------------|--|
| Licensed boundary |               |  |
| Licence<br>Code   | PL 12563/2023 |  |
| District          | Chamwino      |  |
| Direction         | Å             |  |

An area of approximately 62.48 Square Kilometres.

ANNEX B