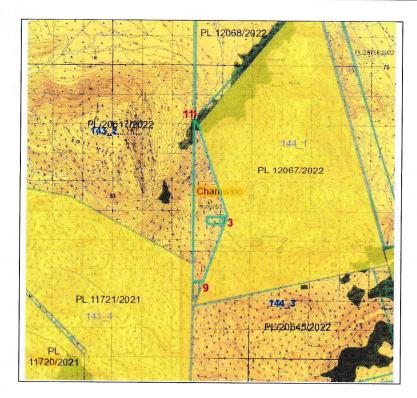

# **DESCRIPTION OF THE LICENCE AREA**

Subject to Section 95 of the Mining Act, Cap. 123 the Licence is in **Chamwino** District, QDS **144/1**, **144/3** defined by lines of latitude and longitude having the following corner coordinates (Arc 1960):

| Corner | Latitude                     | Longitude                  |
|--------|------------------------------|----------------------------|
| 1      | - 05 deg. 42 min. 33.75 sec. | 36 deg. 00 min. 13.79 sec. |
| 2      | 3                            | 36 deg. 00 min. 17.81 sec. |
| 3      |                              | 36 deg. 00 min. 50.25 sec. |
| 4      | <b>J</b>                     | 36 deg. 00 min. 27.70 sec. |
|        | - 05 deg. 44 min. 30.59 sec. | 36 deg. 00 min. 28.32 sec. |
| 6      | - 05 deg. 44 min. 30.43 sec. | 36 deg. 00 min. 45.62 sec. |
| 7      | - 05 deg. 44 min. 22.13 sec. | 36 deg. 00 min. 46.08 sec. |
| 8      | - 05 deg. 44 min. 22.13 sec. | 36 deg. 00 min. 49.79 sec. |
| 9      |                              | 36 deg. 00 min. 24.30 sec. |
| 10     |                              | 36 deg. 00 min. 13.64 sec. |
| 11     | - 05 deg. 42 min. 33.90 sec. | 36 deg. 00 min. 13.49 sec. |

| Legend               |               |  |  |  |
|----------------------|---------------|--|--|--|
| Licensed<br>boundary |               |  |  |  |
| Licence<br>Code      | PL 12569/2023 |  |  |  |
| District             | Chamwino      |  |  |  |
| Direction            | , Å           |  |  |  |

An area of approximately 3.45 Square Kilometres.

ANNEX B